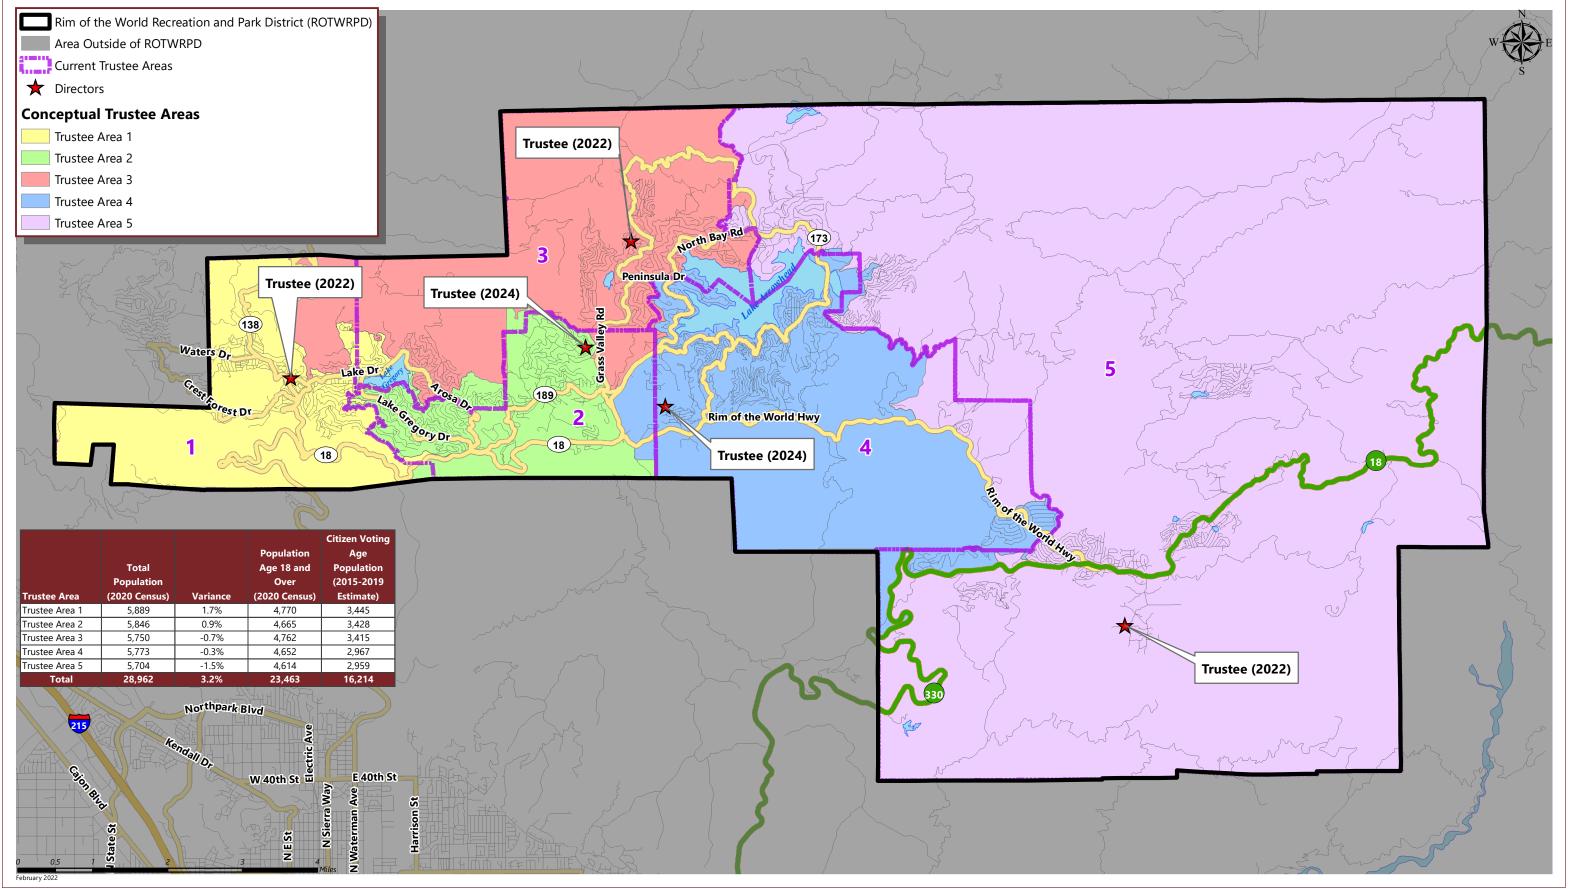

## **RIM OF THE WORLD RECREATION AND PARK DISTRICT**

## CONCEPTUAL TRUSTEE AREAS - SCENARIO 2

## **RIM OF THE WORLD RECREATION AND PARK DISTRICT**

CONCEPTUAL TRUSTEE AREAS - SCENARIO 2

| Total Population:                          | 28,962                         | Ideal Population: | 5,792          | Variance:      | 3.2%           |  |  |  |  |
|--------------------------------------------|--------------------------------|-------------------|----------------|----------------|----------------|--|--|--|--|
|                                            | Total Population (2020 Census) |                   |                |                |                |  |  |  |  |
|                                            | Trustee Area 1                 | Trustee Area 2    | Trustee Area 3 | Trustee Area 4 | Trustee Area 5 |  |  |  |  |
| Population                                 | 5,889                          | 5,846             | 5,750          | 5,773          | 5,704          |  |  |  |  |
| Population Variance                        | 97                             | 54                | -42            | -19            | -88            |  |  |  |  |
|                                            | 1.7%                           | 0.9%              | -0.7%          | -0.3%          | -1.5%          |  |  |  |  |
| Hispanic/Latino                            | 27.1%                          | 28.1%             | 19.1%          | 21.8%          | 21.2%          |  |  |  |  |
| White                                      | 64.9%                          | 63.8%             | 72.0%          | 71.5%          | 68.3%          |  |  |  |  |
| Black/<br>African American                 | 1.1%                           | 1.1%              | 1.1%           | 0.8%           | 1.4%           |  |  |  |  |
| American Indian/<br>Alaska Native          | 0.6%                           | 0.5%              | 0.5%           | 0.4%           | 0.6%           |  |  |  |  |
| Asian                                      | 1.6%                           | 1.4%              | 1.7%           | 1.0%           | 2.0%           |  |  |  |  |
| Native Hawaiian/<br>Other Pacific Islander | 0.1%                           | 0.1%              | 0.2%           | 0.2%           | 0.3%           |  |  |  |  |
| Other                                      | 0.6%                           | 0.7%              | 0.7%           | 0.6%           | 1.0%           |  |  |  |  |
| Two or More Races                          | 4.0%                           | 4.3%              | 4.7%           | 3.8%           | 5.3%           |  |  |  |  |