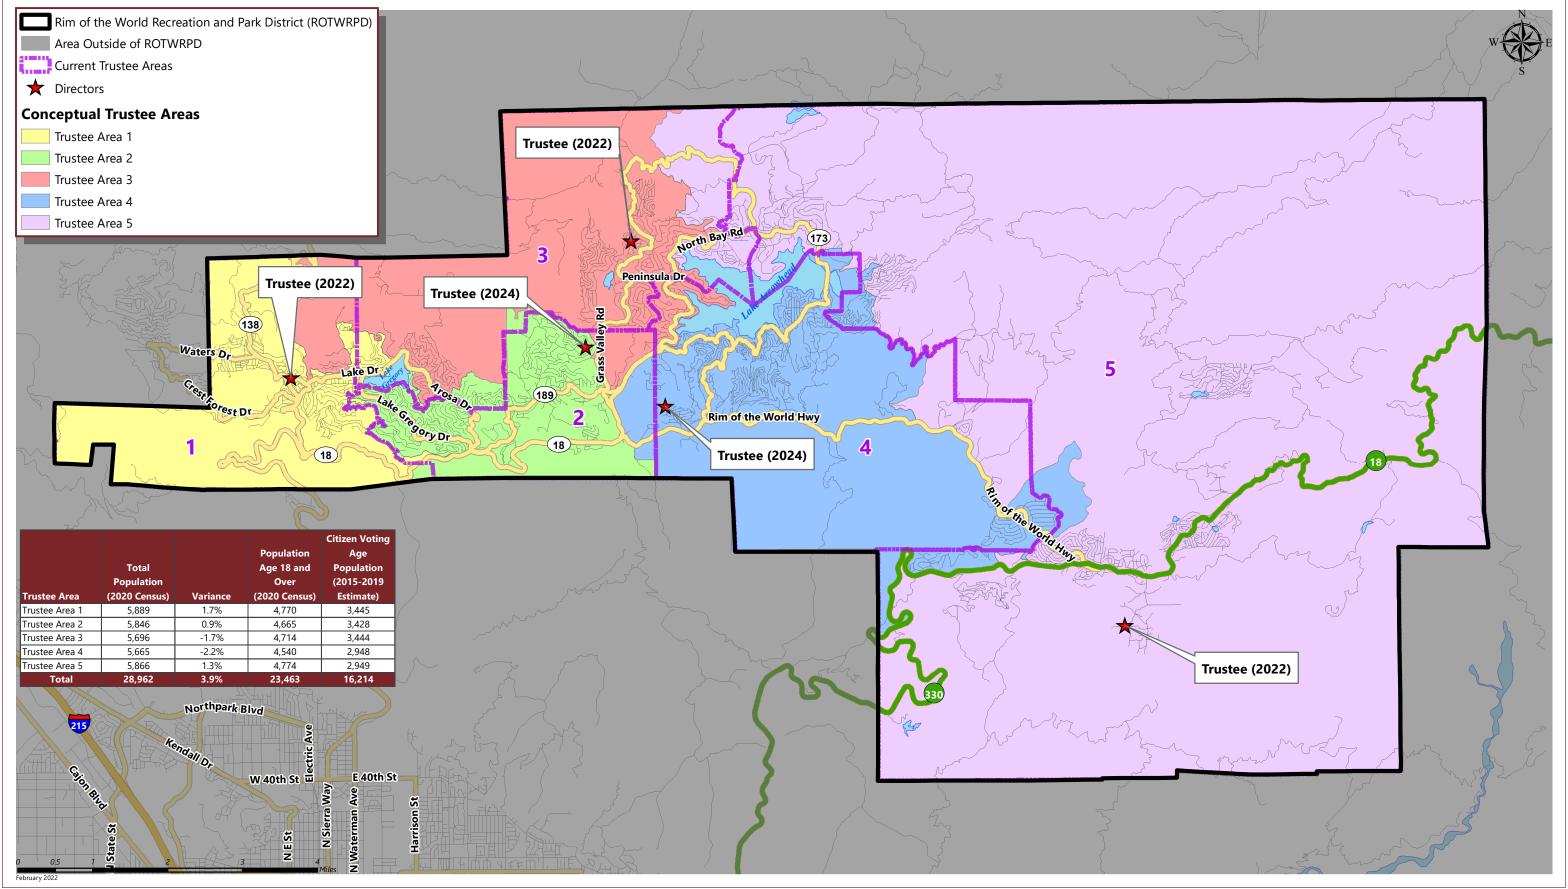

## **RIM OF THE WORLD RECREATION AND PARK DISTRICT**

## **CONCEPTUAL TRUSTEE AREAS - SCENARIO 1**

## **RIM OF THE WORLD RECREATION AND PARK DISTRICT**

CONCEPTUAL TRUSTEE AREAS - SCENARIO 1

| Total Population:                          | 28,962                         | Ideal Population: | 5,792          | Variance:      | 3.9%           |  |  |  |  |
|--------------------------------------------|--------------------------------|-------------------|----------------|----------------|----------------|--|--|--|--|
|                                            | Total Population (2020 Census) |                   |                |                |                |  |  |  |  |
|                                            | Trustee Area 1                 | Trustee Area 2    | Trustee Area 3 | Trustee Area 4 | Trustee Area 5 |  |  |  |  |
| Population                                 | 5,889                          | 5,846             | 5,696          | 5,665          | 5,866          |  |  |  |  |
| Population Variance                        | 97                             | 54                | -96            | -127           | 74             |  |  |  |  |
|                                            | 1.7%                           | 0.9%              | -1.7%          | -2.2%          | 1.3%           |  |  |  |  |
| Hispanic/Latino                            | 27.1%                          | 28.1%             | 19.6%          | 23.6%          | 19.0%          |  |  |  |  |
| White                                      | 64.9%                          | 63.8%             | 71.4%          | 69.7%          | 70.7%          |  |  |  |  |
| Black/<br>African American                 | 1.1%                           | 1.1%              | 1.0%           | 1.0%           | 1.3%           |  |  |  |  |
| American Indian/<br>Alaska Native          | 0.6%                           | 0.5%              | 0.5%           | 0.4%           | 0.6%           |  |  |  |  |
| Asian                                      | 1.6%                           | 1.4%              | 1.4%           | 1.0%           | 2.1%           |  |  |  |  |
| Native Hawaiian/<br>Other Pacific Islander | 0.1%                           | 0.1%              | 0.2%           | 0.2%           | 0.3%           |  |  |  |  |
| Other                                      | 0.6%                           | 0.7%              | 0.8%           | 0.5%           | 1.0%           |  |  |  |  |
| Two or More Races                          | 4.0%                           | 4.3%              | 5.1%           | 3.6%           | 5.1%           |  |  |  |  |